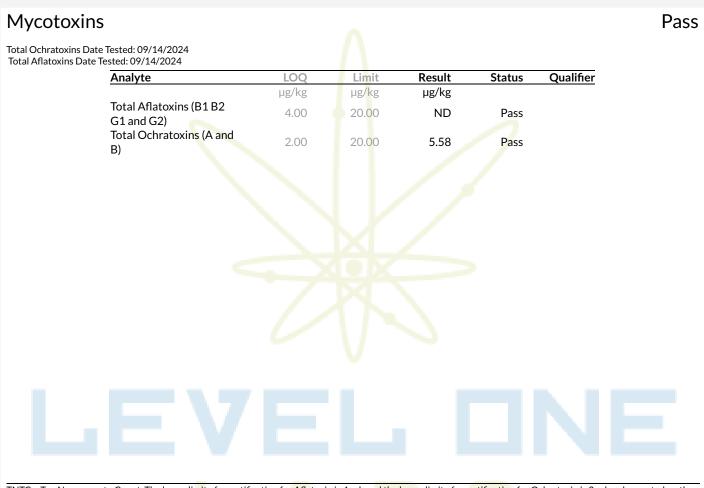

#### BB- pod (1g) - Coin Toss

Concentrates & Extracts, Formulated Vape Oil, Butane

TNTC = Too Numerous to Count. The lower limit of quantification for Aflatoxin is 4ppb and the lower limit of quantification for Ochratoxin is 2ppb unless noted on the CoA by further dilution. Unless otherwise stated all quality control samples performed within specifications. Analysis Method/Instrumentation: direct ELISA produced by Romer Labs and read on Bio-Tek 800TS microplate reader. Procedure followed SOP-LM-018. Methods used per AZDHS R9-17-404.03 and R9-17-404.04 and limits set by AZDHS R9-17 Table 3.1. ADHS approved method.